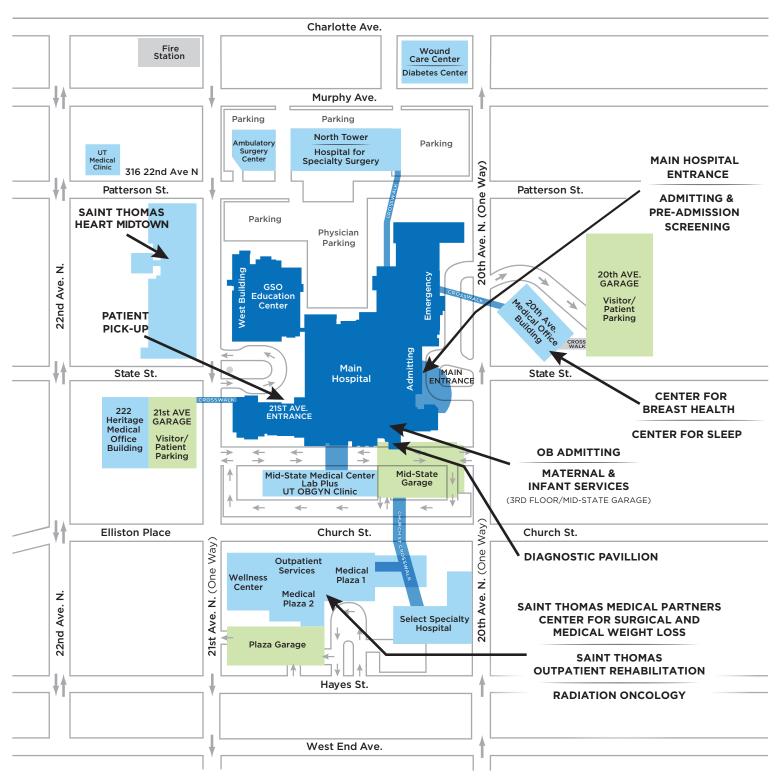

2000 Church St., Nashville, TN 37236 615.284.5555 | www.STMidtown.com Saint Thomas Midtown Hospital is a Tobacco Free campus. Patient Information: 615.284.5288

Free parking is available for patients and visitors in the 21st Avenue, 20th Avenue and Plaza parking garages. The Mid-State Garage offers free parking for Mid-State Medical Center, obstetrics, joint replacement center and cardiovascular lab patients only (no visitor parking). Free valet parking is available Monday - Friday from 6AM - 4PM at the 20th Avenue Main Entrance to the hospital as well as at the 20th Avenue Medical Office Building ground level entrance Monday - Friday 7:30AM - 4PM. The 20th Avenue Garage offers free visitor parking for patients with appointments in the offices of the 20th Avenue Medical Office Building.