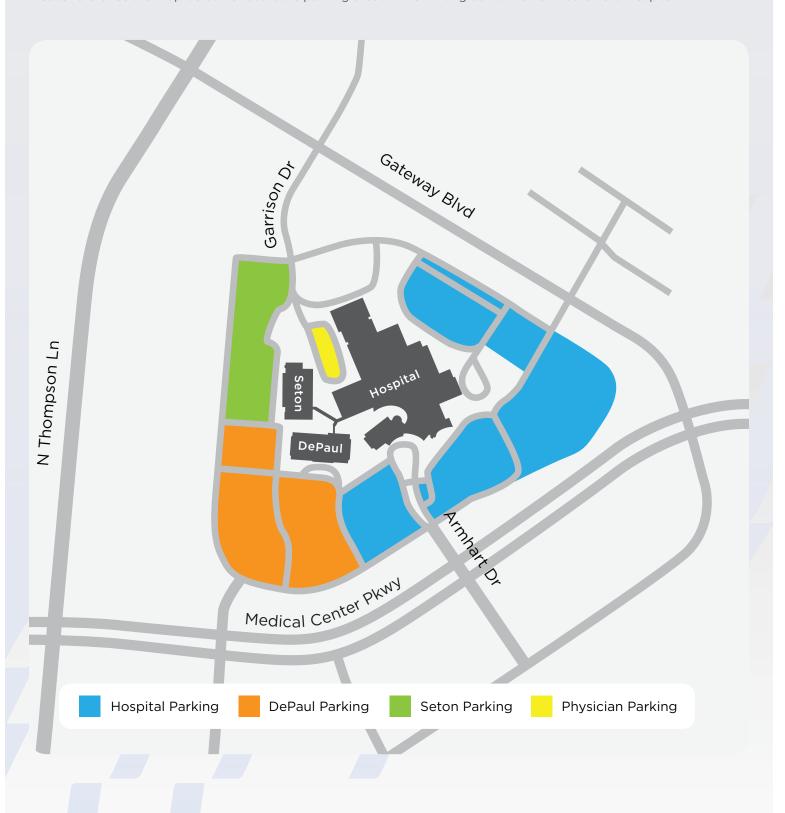

# **PARKING**

Please reference the map below for available parking areas while visiting Saint Thomas Rutherford Hospital.