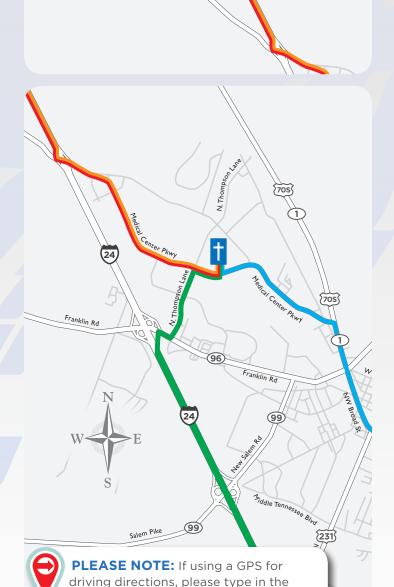

# **DRIVING DIRECTIONS**

SAINT THOMAS RUTHERFORD HOSPITAL 1700 Medical Center Pkwy • Murfreesboro, TN 37129

P: 615.396.4100

### From Nashville/Smyrna

Head southeast on I-24 E toward Exit 76. Take exit 76 for Manson Pike toward Medical Center Pkwy. Turn left at Manson Pike. Continue onto Medical Center Pkwy. Destination will be on the left.

## From Spring Hill/College Grove

Head northeast on TN-840 E, Take exit 53A for Interstate 24 E toward Chattanooga. Merge onto I-24 E. Take exit 76 for Manson Pike toward Medical Center Pkwy. Turn left at Manson Pike. Continue onto Medical Center Pkwy. Destination will be on the left.

#### From Manchester

Head northwest on I-24 W toward Exit 78B. Take exit 78B to merge onto TN-96 E/Franklin Rd/Old. Fort Pkwy toward Murfreesboro. Turn left at N Thompson Lane. Turn right at Medical Center Pkwy. Destination will be on the left.

#### From Murfreesboro

Head northwest on Broad Street. Turn left at Medical Center Pkwy. Destination will be on the right.

desired location's address and NOT the hospital or physician office name.

\*Please see reverse side for further instructions.